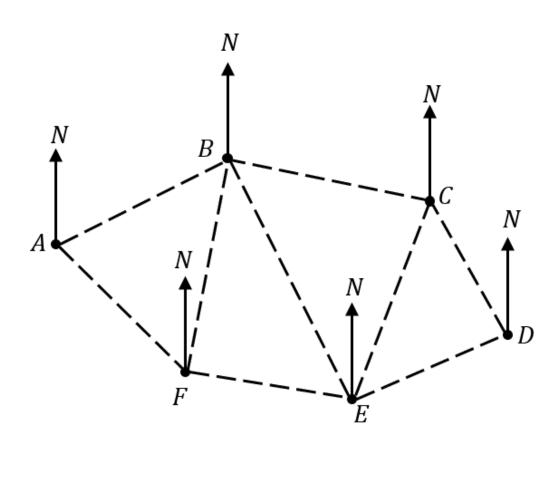

| 1 | Find the bearing of $B$ from $A$                    |  | Find the bearing of $F$ from $B$ |  |  |
|---|-----------------------------------------------------|--|----------------------------------|--|--|
| 2 | Find the bearing of <i>F</i> from <i>A</i> <b>7</b> |  | Find the bearing of $E$ from $C$ |  |  |
| 3 | Find the bearing of <i>C</i> from <i>B</i>          |  | Find the bearing of $F$ from $E$ |  |  |
| 4 | Find the bearing of $D$ from $C$                    |  | Find the bearing of $B$ from $E$ |  |  |
| 5 | Find the bearing of $E$ from $F$                    |  | Find the bearing of $E$ from $D$ |  |  |