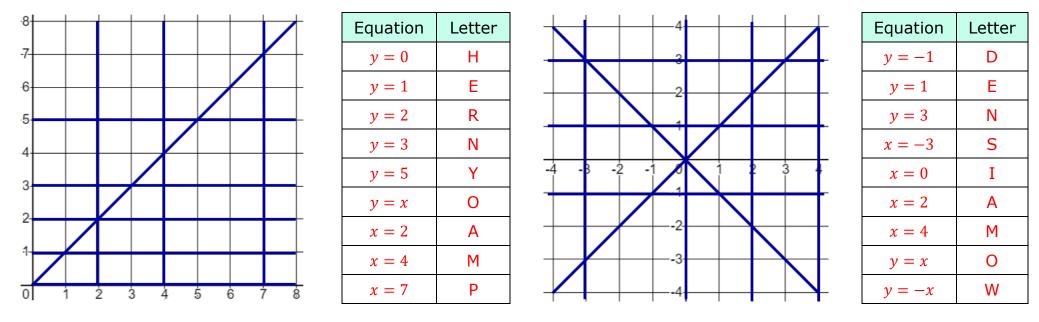

Find the equations of each of the lines shown and their corresponding letter, then unjumble the letters to find the film:

The name of the film is: SP

SPIDERMAN NO WAY HOME