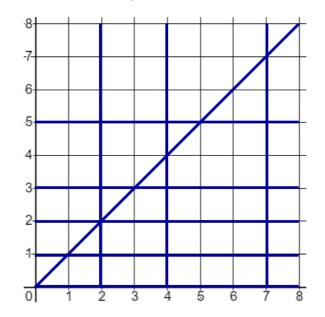

## Equations of Straight Lines

| А     | В     | С      | D      | E     | F     | G     | Н     | I     | J      | K     | Ш      | М     |
|-------|-------|--------|--------|-------|-------|-------|-------|-------|--------|-------|--------|-------|
| x = 2 | x = 8 | y = -4 | y = -1 | y = 1 | x = 1 | x = 3 | y = 0 | x = 0 | y = -2 | y = 7 | x = -4 | x = 4 |

| N     | 0     | Р     | Q      | R     | S      | Т     | U      | V     | W      | X      | Υ     | Z      |
|-------|-------|-------|--------|-------|--------|-------|--------|-------|--------|--------|-------|--------|
| y = 3 | y = x | x = 7 | x = -5 | y = 2 | x = -3 | x = 5 | y = -3 | y = 6 | y = -x | x = -2 | y = 5 | x = -1 |

Find the equations of each of the lines shown and their corresponding letter, then unjumble the letters to find the film:

| Equation | Letter |
|----------|--------|
|          |        |
|          |        |
|          |        |
|          |        |
|          |        |
|          |        |
|          |        |
|          |        |
|          |        |