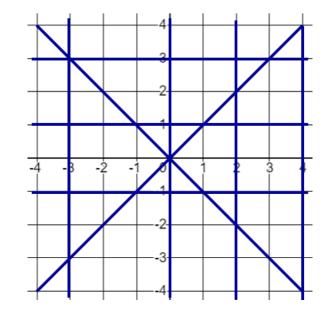

## Equations of Straight Lines

| А     | В     | С      | D      | E     | F     | G     | Н     | I     | J      | K     | Ш      | М     |
|-------|-------|--------|--------|-------|-------|-------|-------|-------|--------|-------|--------|-------|
| x = 2 | x = 8 | y = -4 | y = -1 | y = 1 | x = 1 | x = 3 | y = 0 | x = 0 | y = -2 | y = 7 | x = -4 | x = 4 |

| N     | 0     | Р     | Q      | R     | S      | Т     | U      | V     | W      | X      | Υ     | Z      |
|-------|-------|-------|--------|-------|--------|-------|--------|-------|--------|--------|-------|--------|
| y = 3 | y = x | x = 7 | x = -5 | y = 2 | x = -3 | x = 5 | y = -3 | y = 6 | y = -x | x = -2 | y = 5 | x = -1 |

Find the equations of each of the lines shown and their corresponding letter, then unjumble the letters to find the film:

| Equation | Letter |
|----------|--------|
|          |        |
|          |        |
|          |        |
|          |        |
|          |        |
|          |        |
|          |        |
|          |        |
|          |        |